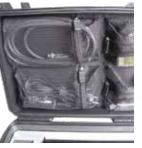

### business solutions

PERSONALIZE THE COVER

Use the lid as a glove compartment: we can make any organizer exactly meeting your needs, in terms of color, size and

We can create any

## **CUSTOMIZE THE INNER LAYOUT**

hi-visibility inlays

Our know-how and expertise allow us to meet any customers' requirement, either OEM, B2B or B2C

Handle made of three different materials for best ergonomic perfomances and design