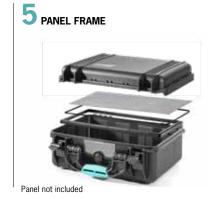

### Logo:

- silk-screen print (colored)
- label

**CUSTOMIZE THE CASE STRUCTURE** 

examples

removable lid. Machine molded columns

The shell can be tailored made both internally and externally. Customized holes (for connectors, air ventilation, ...) and molded solutions for panels are only a few