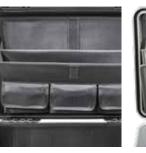

### business solutions

PERSONALIZE THE COVER

Use the lid as a glove compartment: we can make any organizer exactly meeting your needs, in terms of color, size and

We can create any