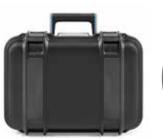

## **CHOOSE A COLOR**

Choose your preferred color for the whole case, for the shell or just for some components (handles, wheels, latches, ...)

**ADD YOUR LOGO** 