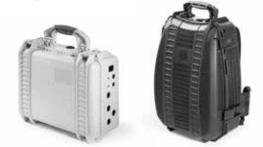

### Logo:

- silk-screen print (colored)
- label

**CUSTOMIZE THE CASE STRUCTURE** 

examples

removable lid. Machine molded columns

The shell can be tailored made both internally and externally. Customized holes (for connectors, air ventilation, ...) and molded solutions for panels are only a few