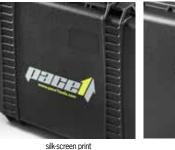

## **CHOOSE A COLOR**

Choose your preferred color for the whole case, for the shell or just for some components (handles, wheels, latches, ...)

**ADD YOUR LOGO** 

### Logo:

- silk-screen print (colored)
- label

**CUSTOMIZE THE CASE STRUCTURE** 

examples

removable lid. Machine molded columns

The shell can be tailored made both internally and externally. Customized holes (for connectors, air ventilation, ...) and molded solutions for panels are only a few