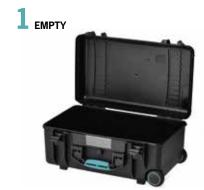

### configurations and features cases

**Lightweight and watertight cases** for a total protection against dust,

Handle: PP+SEBS Latches: PA + GF

Body: TTX01®, enhanced compound based on pp, balanced with additional high performance resins. Available on demand flame resistant compounds Hardware: Stainless steel