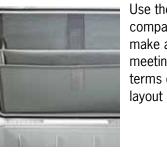

### business solutions

PERSONALIZE THE COVER

Use the lid as a glove compartment: we can make any organizer exactly meeting your needs, in terms of color, size and

We can create any