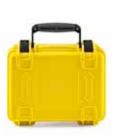

## **CHOOSE A COLOR**

Choose your preferred color for the whole case, for the shell or just for some components (handles, wheels, latches, ...)

**ADD YOUR LOGO** 