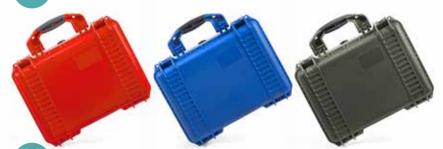

## **CHOOSE A COLOR**

Choose your preferred color for the whole case, for the shell or just for some components (handles, wheels, latches, ...)

**ADD YOUR LOGO** 